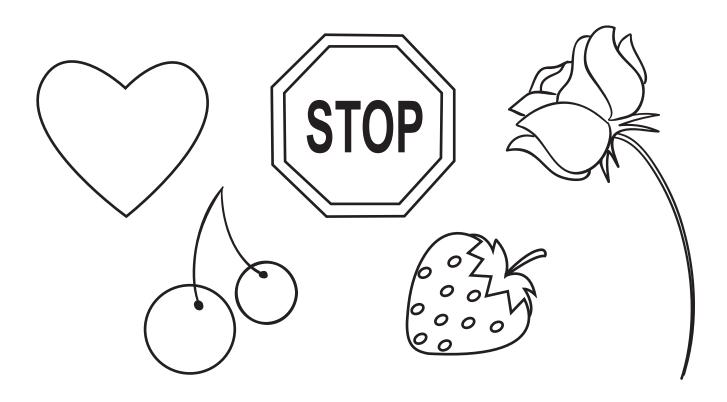

#### FIND THE PRIMARY COLORS

Do you know the three primary colors? List them, then color the objects in primary colors.

created by: education.com www.education.com/worksheets