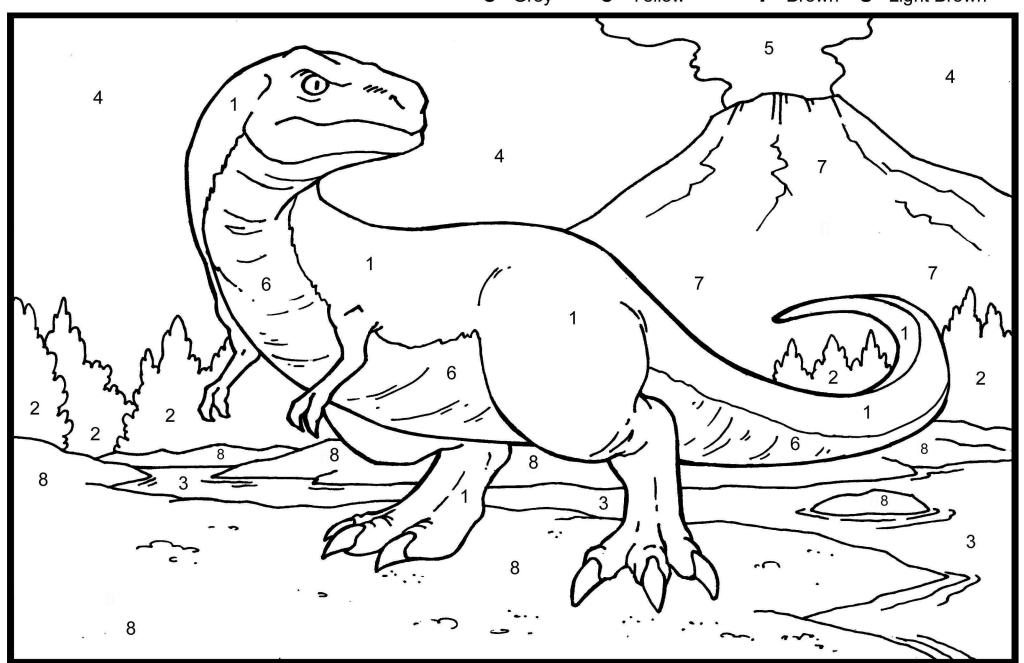

## **Color the Dinosaur**

#### Color Code

1 - Green

2 - Dark Green

**3** - Blue

4 - Light Blue

**5** - Grey

6 - Yellow

**7** - Brown

8 - Light Brown