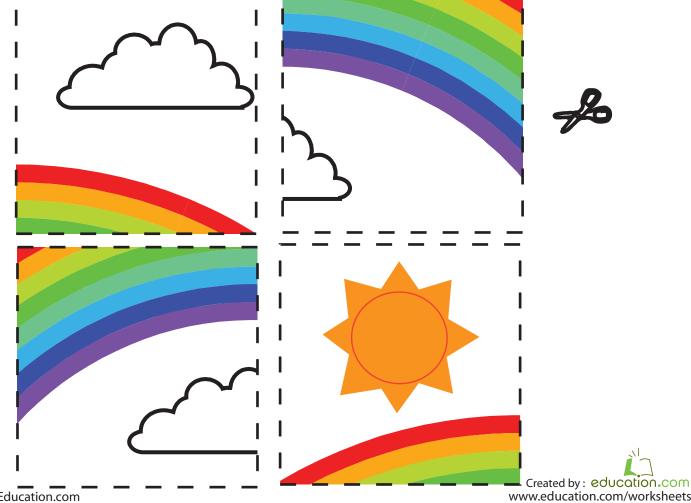

# Picture Puzzle

Cut out the mixed up picture pieces below and arrange them to look like the correct picture.