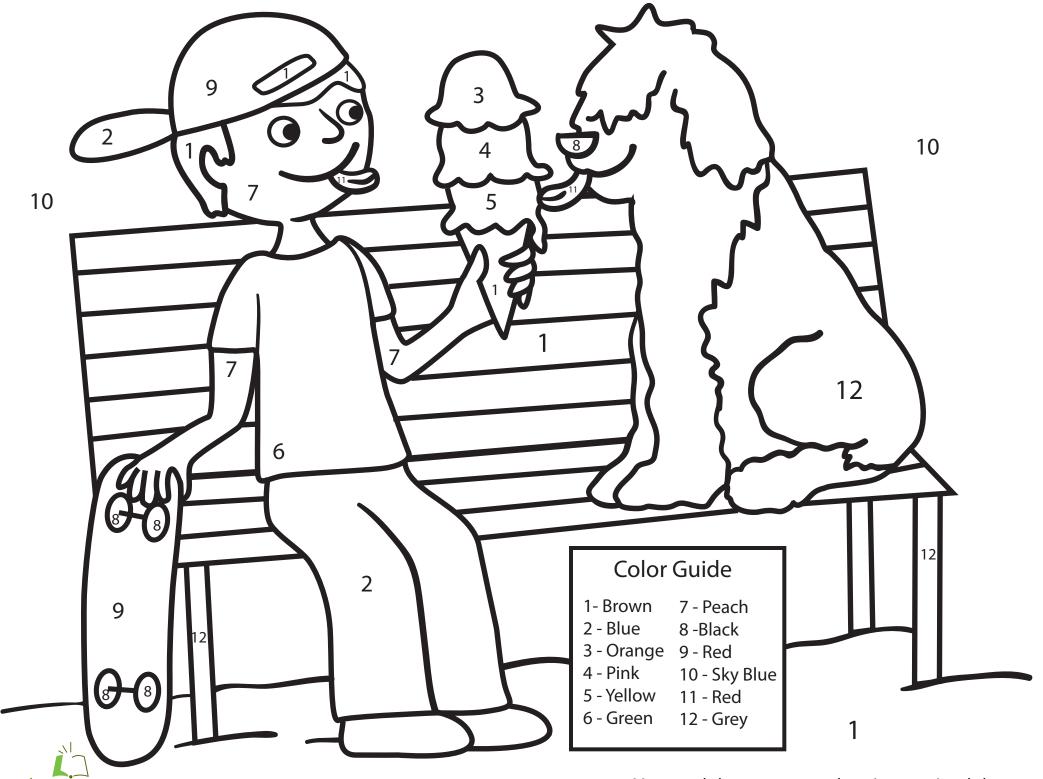

#### Color Code

1 - Green

2 - Dark Green

**3** - Blue

4 - Light Blue

**5** - Grey

6 - Yellow

**7** - Brown

8 - Light Brown