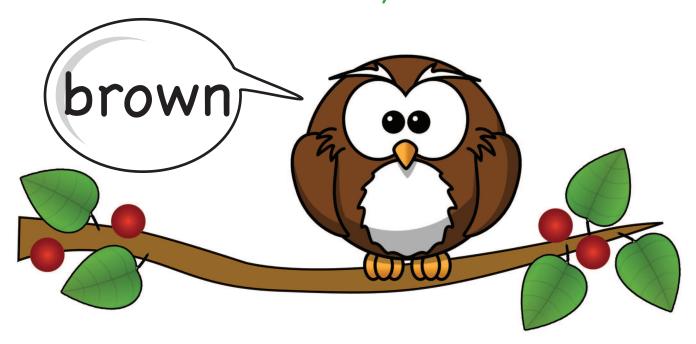

## Write and Draw Sight Words

Look at the sight word, trace the dotted lines, then write it yourself!

13 7 0 W TI -----

The owl is \_\_\_\_\_.

Color these other animals brown.