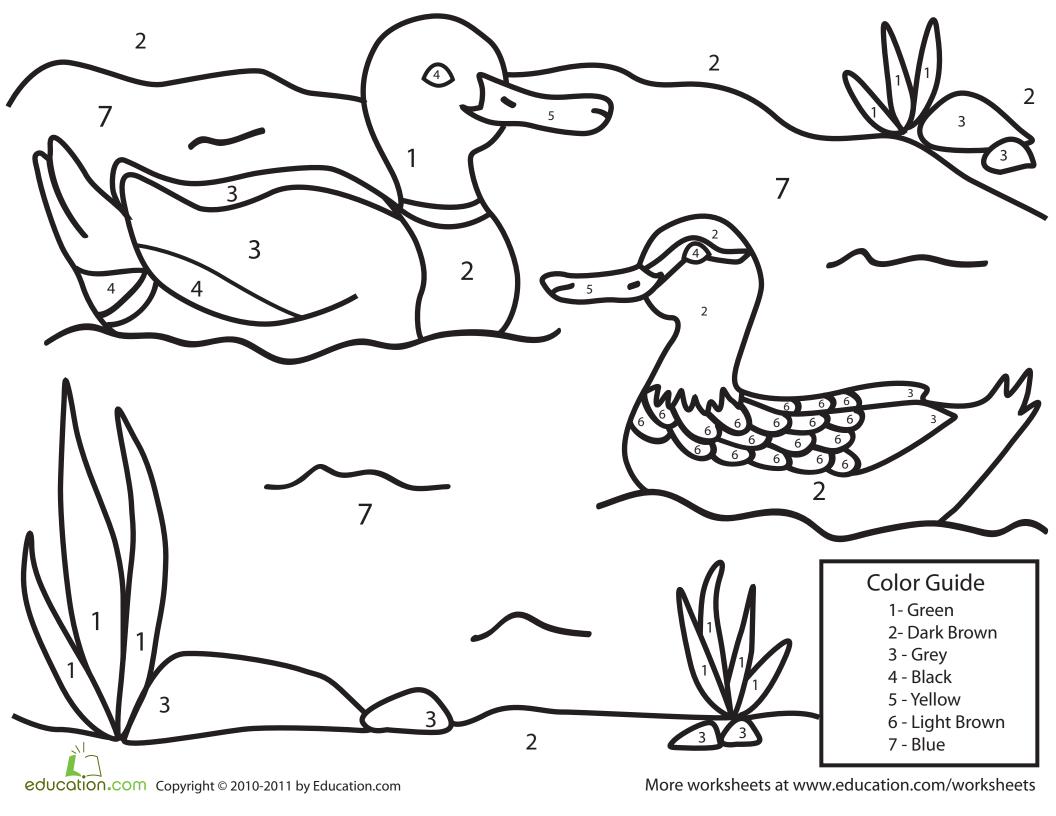

#### **Recognizing the Rainbow**

Picture Puzzle Primary Colors: Red Primary Colors: Blue Primary Colors: Yellow **Primary Colors Review** Secondary Colors: Green Secondary Colors: Purple Secondary Colors: Orange Secondary Colors Review Color the Clownfish Write and Draw Sight Words: Brown Write and Draw Sight Words: Black Write and Draw Sight Words: White Color by Number: Ice Cream Easy Sudoku Colors Find the Primary Colors Paint Palette Coloring Page Color the Dinosaur Find the Secondary Colors Color by Number: Ducks