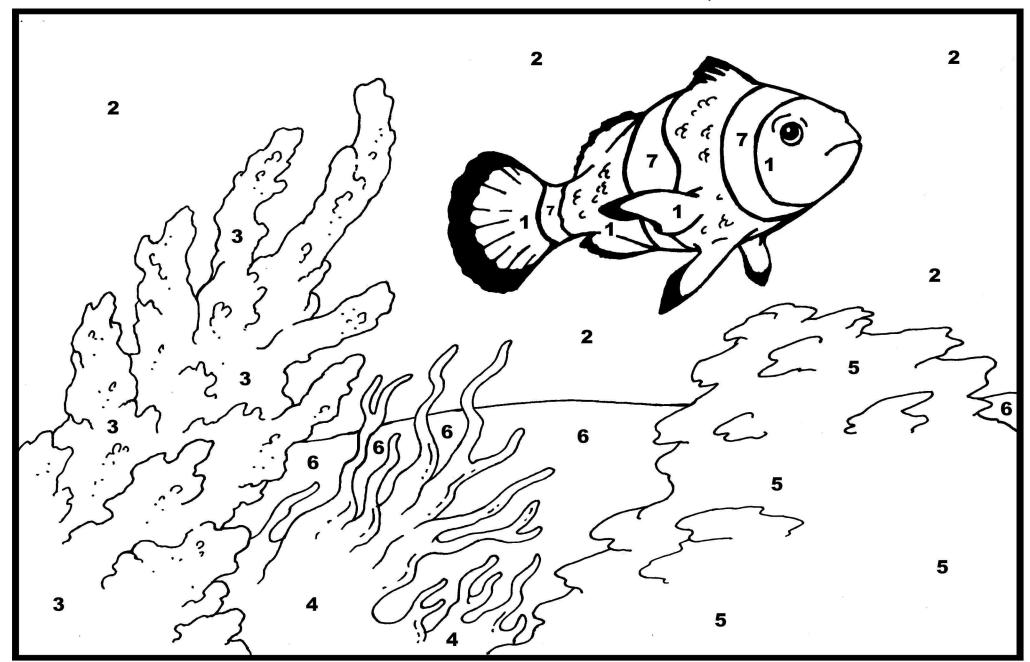

## **Color the Clownfish**

Color Code

**1** - Orange **2** - Blue

**3** - Pink

4 - Green

**5** - Purple

**6** - Teal

7 - Yellow