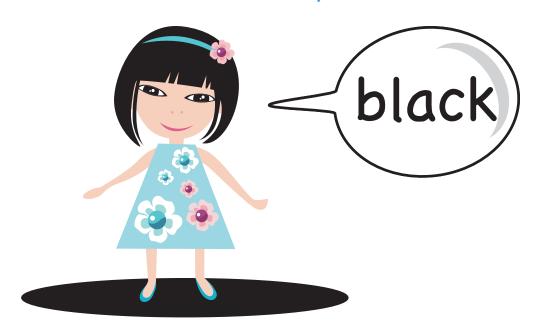

re purple. Color them in.





### SECONDARY COLORS: ORANGE

Orange is one of the three secondary colors. Below are some objects that are orange. Color them in.



Now draw and color your own picture of something orange.



#### SECONDARY COLORS REVIEW

Say the name of the 3 secondary colors. Color each crayon with a secondary color and write its name next to it.



## **Color the Clownfish**

Color Code

**1** - Orange **2** - Blue

**3** - Pink

4 - Green

**5** - Purple

**6** - Teal

7 - Yellow



## Write and Draw Sight Words

Look at the sight word, trace the dotted lines, then write it yourself!



13 7 0 W TI -----

The owl is \_\_\_\_\_.

Color these other animals brown.







## Write and Draw Sight Words

Look at the sight word, trace the dotted lines, then write it yourself!



## The girl has \_\_\_\_\_ hair.

Circle the stars that are black.



## Write and Draw Sight Words

Look at the sight word, trace the dotted lines, then write it yourself!



The dog is \_\_\_\_\_.

Circle the things that are white.







This is a Sudoku puzzle!

To play, color in the blank squares. Remember: The colors red, blue, green, and yellow each must appear only once in each

row, column, and block.



#### FIND THE PRIMARY COLORS

Do you know the three primary colors? List them, then color the objects in primary colors.

created by: education.com www.education.com/worksheets



## **Color the Dinosaur**

#### Color Code

1 - Green

2 - Dark Green

**3** - Blue

4 - Light Blue

**5** - Grey

6 - Yellow

**7** - Brown

8 - Light Brown



## FIND THE SECONDARY COLORS

| Do you k