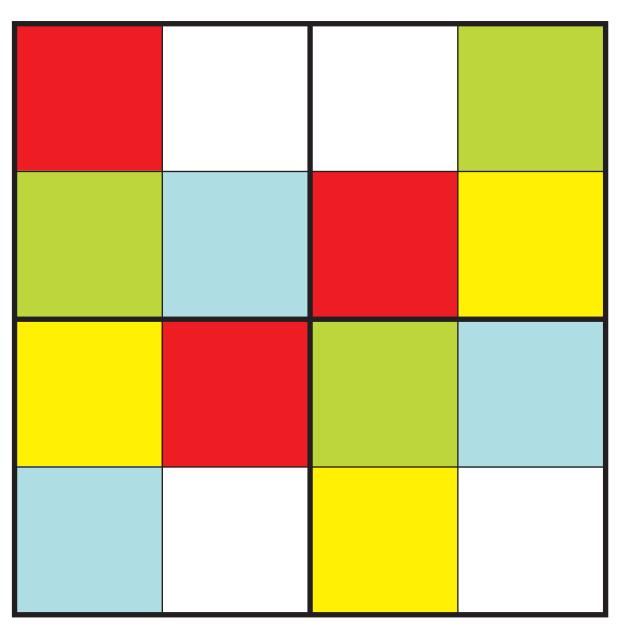

## Write and Draw Sight Words

Look at the sight word, trace the dotted lines, then write it yourself!

The dog is \_\_\_\_\_.

Circle the things that are white.

This is a Sudoku puzzle!

To play, color in the blank squares. Remember: The colors red, blue, green, and yellow each must appear only once in each

row, column, and block.