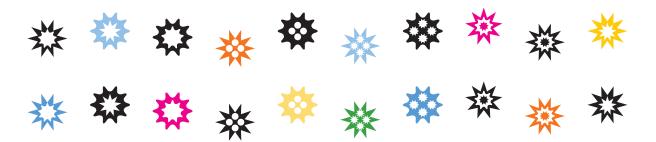

one of the three secondary colors. Below are some objects that are orange. Color them in.



Now draw and color your own picture of something orange.



#### SECONDARY COLORS REVIEW

Say the name of the 3 secondary colors. Color each crayon with a secondary color and write its name next to it.



## **Color the Clownfish**

Color Code

**1** - Orange **2** - Blue

**3** - Pink

4 - Green

**5** - Purple

**6** - Teal

7 - Yellow



## Write and Draw Sight Words

Look at the sight word, trace the dotted lines, then write it yourself!



13 7 0 W TI -----

The owl is \_\_\_\_\_.

Color these other animals brown.







## Write and Draw Sight Words

Look at the sight word, trace the dotted lines, then write it yourself!



## The girl has \_\_\_\_\_ hair.

Circle the stars that are black.



## Write and Draw Sight Words

Look at the sight word, trace the dotted lines, then write it yourself!



The dog is \_\_\_\_\_.

Circle the things that are white.







This is a Sudoku puzzle!

To play, color in the blank squares. Remember: The colors red, blue, green, and yellow each must appear only once in each

row, column, and block.



#### FIND THE PRIMARY COLORS

Do you know the three primary colors? List them, then color the objects in primary colors.

created by: education.com www.education.com/worksheets



## **Color the Dinosaur**

#### Color Code

1 - Green

2 - Dark Green

**3** - Blue

4 - Light Blue

**5** - Grey

6 - Yellow

**7** - Brown

8 - Light Brown



## FIND THE SECONDARY COLORS

| Do you know the three second | dary colors? List them, then color the fruit |