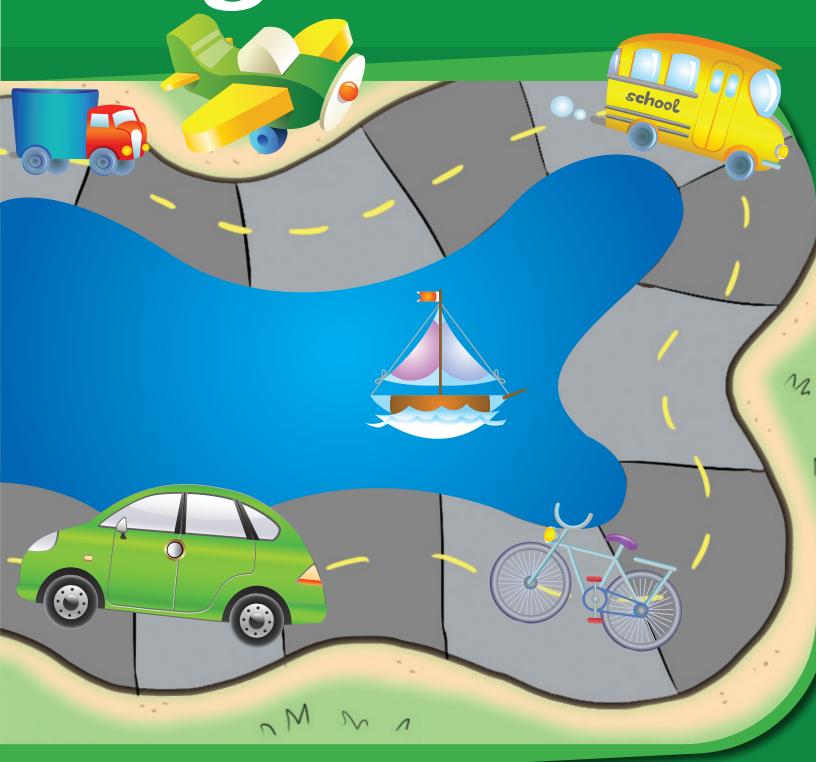

## **Types of Transportation**

Ask your child to cut out the words below, and then put "air" if the picture is air transportation, put "water" if the picture is water transportation, and "land" if the picture is land transportation.

Air

Land

Water

Vocabulary Bonus: Use the words below to label the vehicles, and sound out the words for your child.

Airplane

Helicopter

Bicycle

Speedboat