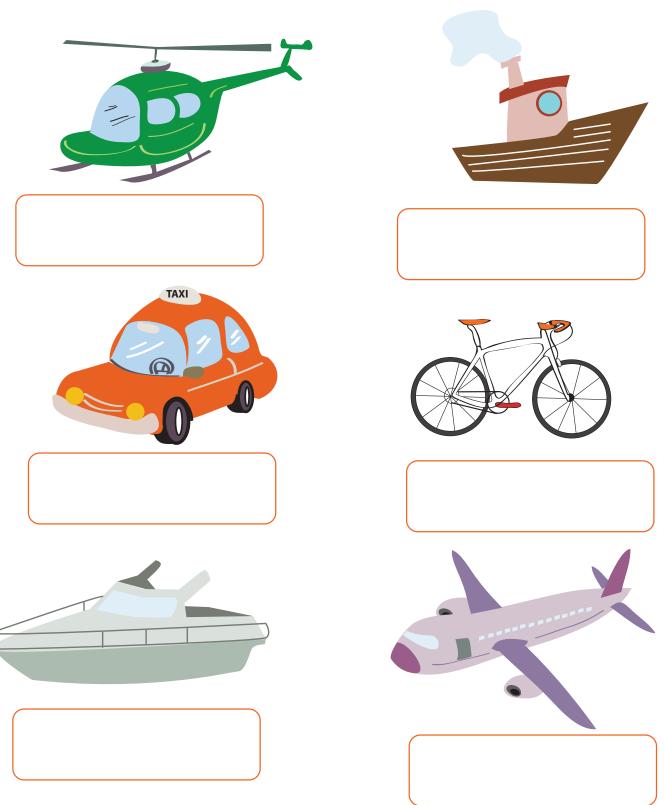

## **Types of Transportation**

Ask your child to cut out the words below, and then put "air" if the picture is air transportation, put "water" if the picture is water transportation, and "land" if the picture is land transportation.

Air

Land

Water

Vocabulary Bonus: Use the words below to label the vehicles, and sound out the words for your child.

Airplane

Helicopter

Bicycle

Speedboat