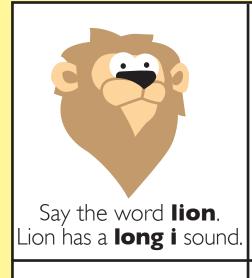

## Long I Short I

Say the word **pickle**. Pickle has a **short i** sound.

Cut out the pictures below. Say the name for each picture. Glue the words with a **long i** sound next to the **lion**. Glue the words with a **short i** sound next to the **pickle**.