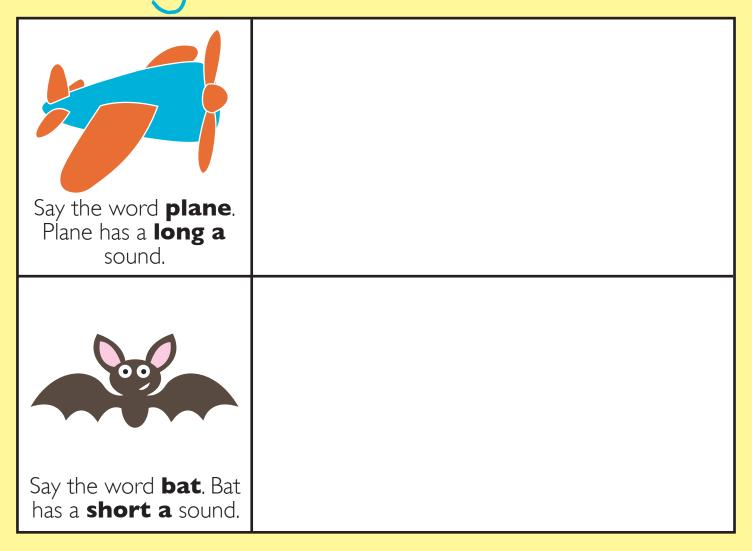

### Long A Short A

Cut out the pictures below. Say the name of each picture. Glue the words with a **long a** sound next to the **plane**. Glue the words with a **short a** sound next to the **bat**.