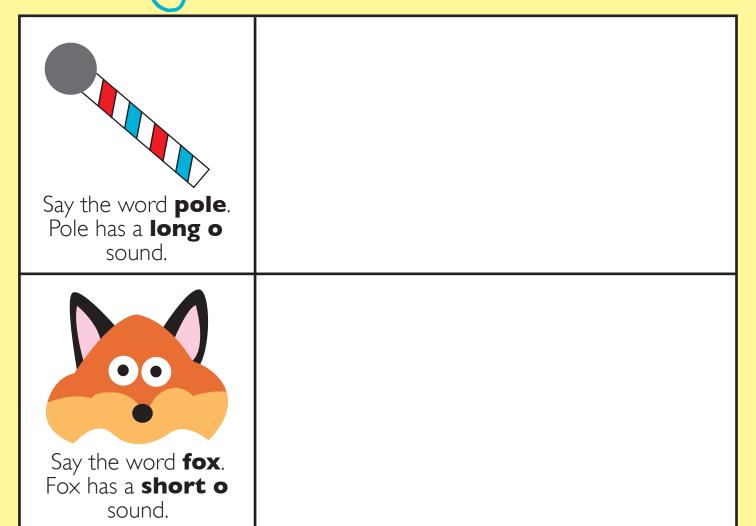

### Long O Short C

Cut out the pictures below. Say the name for each picture. Glue the words with a **long o** sound next to the **pole**. Glue the words with a **short o** sound next to the **fox**.