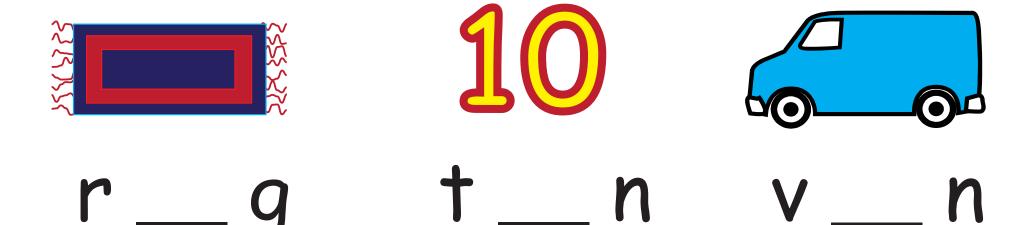

#### Missing Vowels

Look at the pictures and fill in the missing vowel to complete each word.

 $f _{--} n$ 

b \_\_\_ g