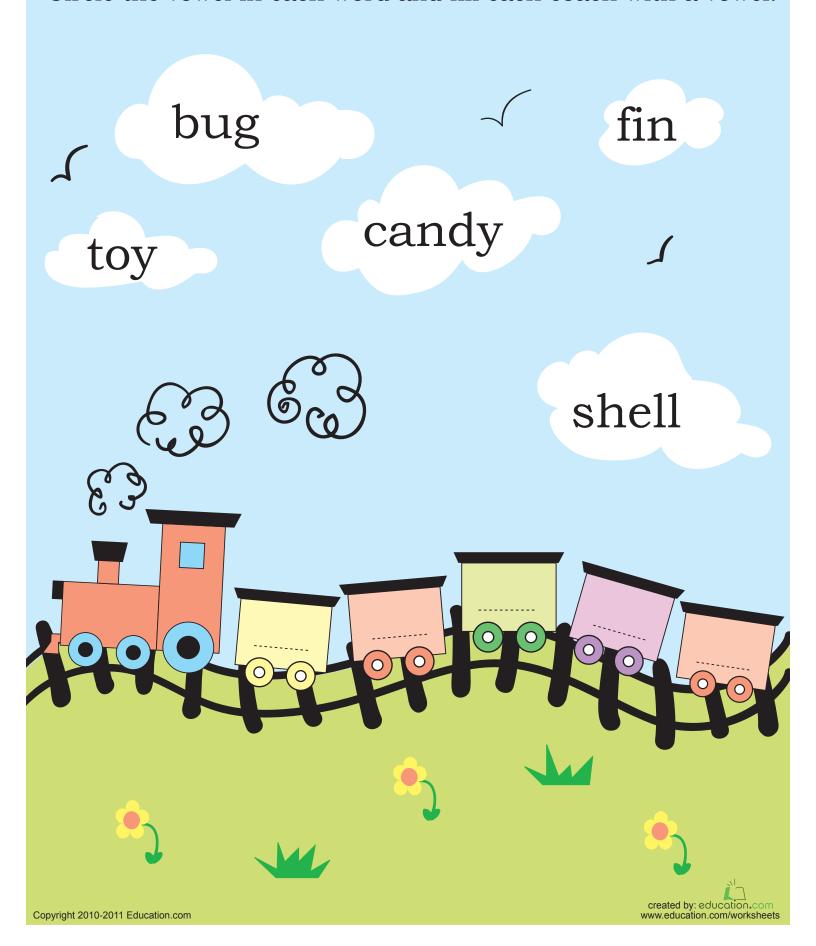

#### VOWEL TRAIN

Circle the vowel in each word and fill each coach with a vowel.