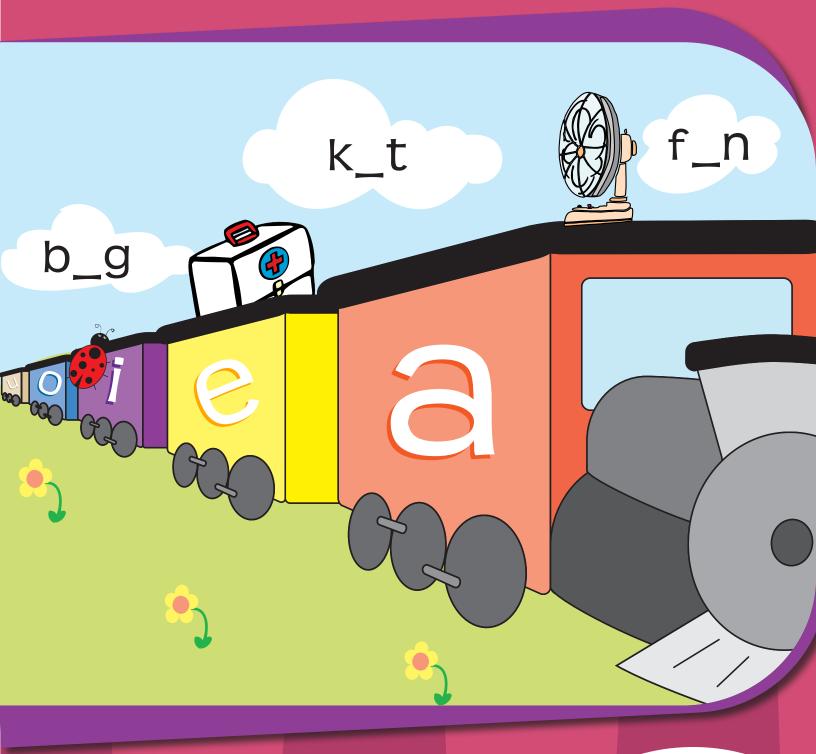

#### VOWEL TRAIN

Circle the vowel in each word and fill each coach with a vowel.

#### Missing Vowels

Look at the pictures and fill in the missing vowel to complete each word.

m = g

c t

b \_\_\_ x

0

#### Missing Vowels

Look at the pictures and fill in the missing vowel to complete each word.

 $f _{--} n$ 

b \_\_\_ g