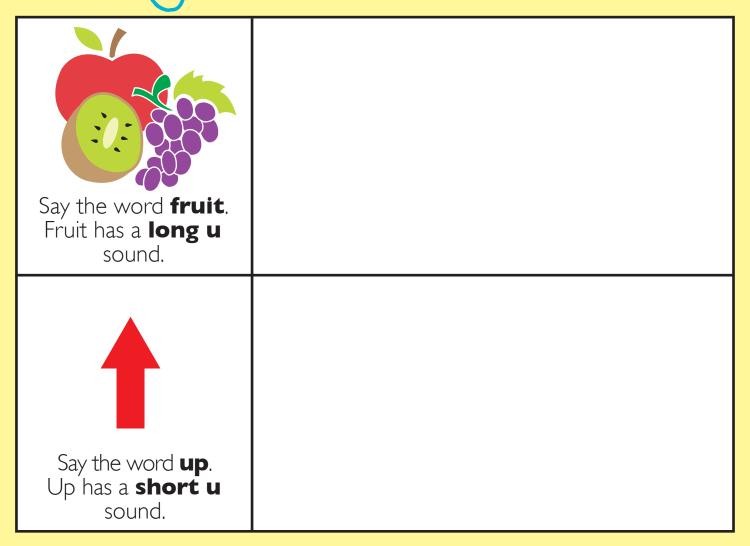

### Long U Short U

Cut out the pictures below. Say the name for each picture.
Glue the words with a **long u** sound next to the **fruit**.
Glue the words with a **short u** sound next to the **up** arrow.