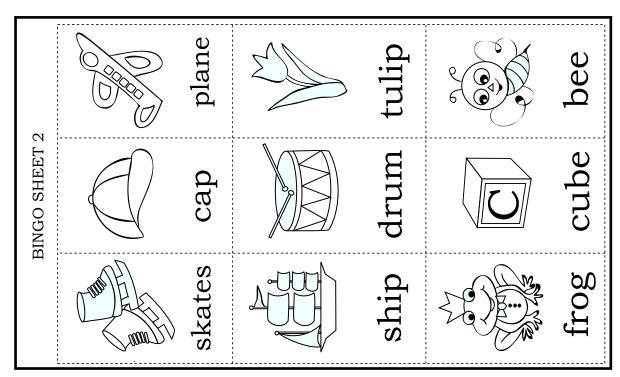

#### LONG VOWEL BINGO

- 1. Have your child cut out the bingo sheets. Each sheet has short and long vowel words.
- 2. Give each child 5 pennies.
- 3. Read out the first word from the WORD LIST.
- 4. Let the child decide if it is a long vowel or a short vowel.
- 5. If it is a long vowel, the child places a penny on that word.
- 6. The child who finds 5 LONG vowels correctly on his sheet first, wins.

#### \* WORD LIST \*

| BEE   | SMILE  | Cap   | Frog  | VINE |
|-------|--------|-------|-------|------|
| Bag   | Ship   | PEA   | SHEEP | Sock |
| Tub   | SKATES | PLANE | Egg   | KEY  |
| FIVE  | Nest   | KITE  | Drum  | TREE |
| TULIP | RAKE   | FACE  | CUBE  | Bat  |

<sup>\*</sup> Long Vowel words are in caps.

| 4             |              | ship |                                          | pee  | plane |
|---------------|--------------|------|------------------------------------------|------|-------|
| BINGO SHEET 4 |              | rake | 1000 00 00 00 00 00 00 00 00 00 00 00 00 | tub  | vine  |
|               | James Report | sock |                                          | cnpe | frog  |