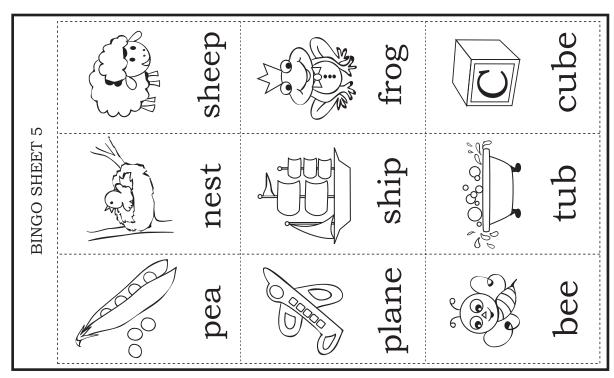

#### LONG VOWEL BINGO

- 1. Have your child cut out the bingo sheets. Each sheet has short and long vowel words.
- 2. Give each child 5 pennies.
- 3. Read out the first word from the WORD LIST.
- 4. Let the child decide if it is a long vowel or a short vowel.
- 5. If it is a long vowel, the child places a penny on that word.
- 6. The child who finds 5 LONG vowels correctly on his sheet first, wins.

#### \* WORD LIST \*

| BEE   | SMILE  | Cap   | Frog  | VINE |
|-------|--------|-------|-------|------|
| Bag   | Ship   | PEA   | SHEEP | Sock |
| Tub   | SKATES | PLANE | Egg   | KEY  |
| FIVE  | Nest   | KITE  | Drum  | TREE |
| TULIP | RAKE   | FACE  | CUBE  | Bat  |