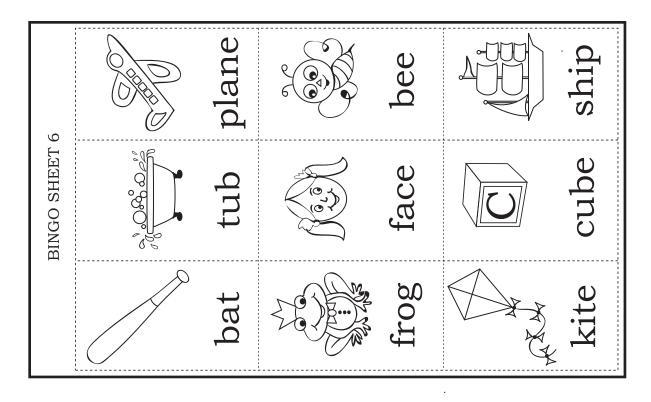

#### LONG VOWEL BINGO

- 1. Have your child cut out the bingo sheets. Each sheet has short and long vowel words.
- 2. Give each child 5 pennies.
- 3. Read out the first word from the WORD LIST.
- 4. Let the child decide if it is a long vowel or a short vowel.
- 5. If it is a long vowel, the child places a penny on that word.
- 6. The child who finds 5 LONG vowels correctly on his sheet first, wins.

#### \* WORD LIST \*

| BEE   | SMILE  | Cap   | Frog  | VINE |
|-------|--------|-------|-------|------|
| Bag   | Ship   | PEA   | SHEEP | Sock |
| Tub   | SKATES | PLANE | Egg   | KEY  |
| FIVE  | Nest   | KITE  | Drum  | TREE |
| TULIP | RAKE   | FACE  | CUBE  | Bat  |